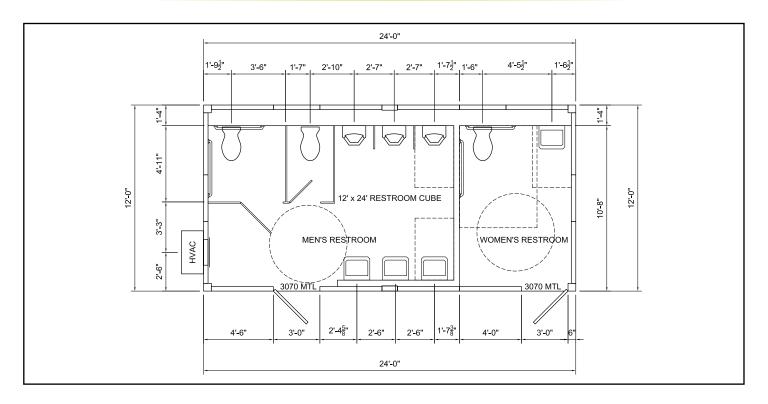

The 12'x 24' Restroom Cube is the ideal solution for jobsites, events, factories and remote locations thanks to its portability and quality.

## 12'x 24' ADA RESTROOM

## STANDARD FEATURES

The 12'x 24' Restroom Cube comes equipped with:

- Laminate flooring
- White laminate wall paneling
- 3'x 7' exterior doors (2)
- Full insulation: R-21 on walls, R-28 on floor, R-35 on roof
- Exterior single-phase load center & breakers
- 8' interior LED light (2)
- 4' interior LED light
- Duplex outlets (3)
- Wall mounted heat pump HVAC unit with ductwork
- Exhaust Fan (2)
- Wall-mounted toilets (3)
- Wall-mounted urinals (3)
- Lavatories (4)
- Electric tankless water heater
- Stall partitions (2)
- Urinal screens (2)
- ADA grab bars set of three (2)
- Plumbing connections & installation