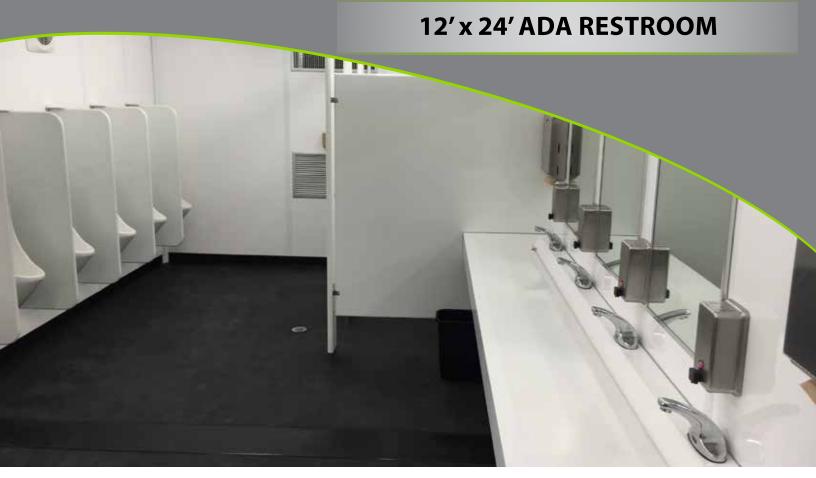

The 12'x 24' Restroom Cube is the ideal solution for jobsites, events, factories and remote locations thanks to its portability and quality.

## 12'x 24' ADA RESTROOM

## STANDARD FEATURES

The 12'x 24' Restroom Cube comes equipped with:

- Laminate flooring
- White laminate wall paneling
- 3'x 7' exterior doors (2)
- Full insulation: R-21 on walls, R-28 on floor, R-35 on roof
- Exterior single-phase load center & breakers
- 8' interior LED light (2)
- 4' interior LED light
- Duplex outlets (3)
- Wall mounted heat pump HVAC unit with ductwork
- Exhaust Fan (2)
- Wall-mounted toilets (3)
- Wall-mounted urinals (3)
- Lavatories (4)
- Electric tankless water heater
- Stall partitions (2)
- Urinal screens (2)
- ADA grab bars set of three (2)
- Plumbing connections & installation