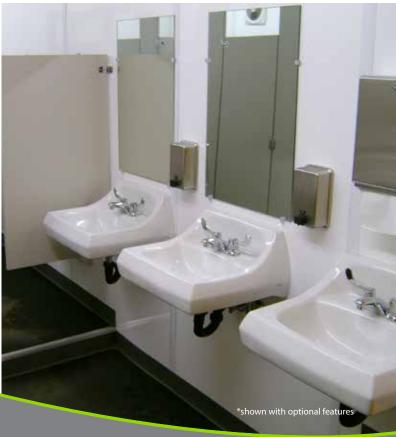

## STANDARD FEATURES

The 12'x 24' Restroom Cube comes equipped with:

- Laminate flooring
- White laminate wall paneling
- 3'x 7' exterior doors (2)
- Full insulation: R-21 on walls, R-28 on floor, R-35 on roof
- Exterior single-phase load center & breakers
- 8' interior LED light (2)
- 4' interior LED light
- Duplex outlets (3)
- Wall mounted heat pump HVAC unit with ductwork
- Exhaust Fan (2)
- Wall-mounted toilets (3)
- Wall-mounted urinals (3)
- Lavatories (4)
- Electric tankless water heater
- Stall partitions (2)
- Urinal screens (2)
- ADA grab bars set of three (2)
- Plumbing connections & installation