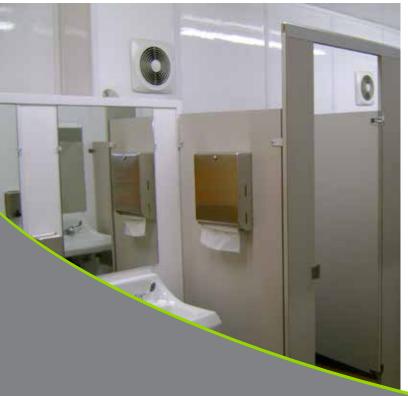

## STANDARD FEATURES

The 12'x 24' Restroom Cube comes equipped with:

- Laminate flooring
- White laminate wall paneling
- 3'x 7' exterior doors (2)
- Full insulation: R-21 on walls, R-28 on floor, R-35 on roof
- Exterior single-phase load center & breakers
- 8' interior LED light (2)
- 4' interior LED light
- Duplex outlets (3)
- Wall mounted heat pump HVAC unit with ductwork
- Exhaust Fan (2)
- Wall-mounted toilets (3)
- Wall-mounted urinals (3)
- Lavatories (4)
- Electric tankless water heater
- Stall partitions (2)
- Urinal screens (2)
- ADA grab bars set of three (2)
- Plumbing connections & installation