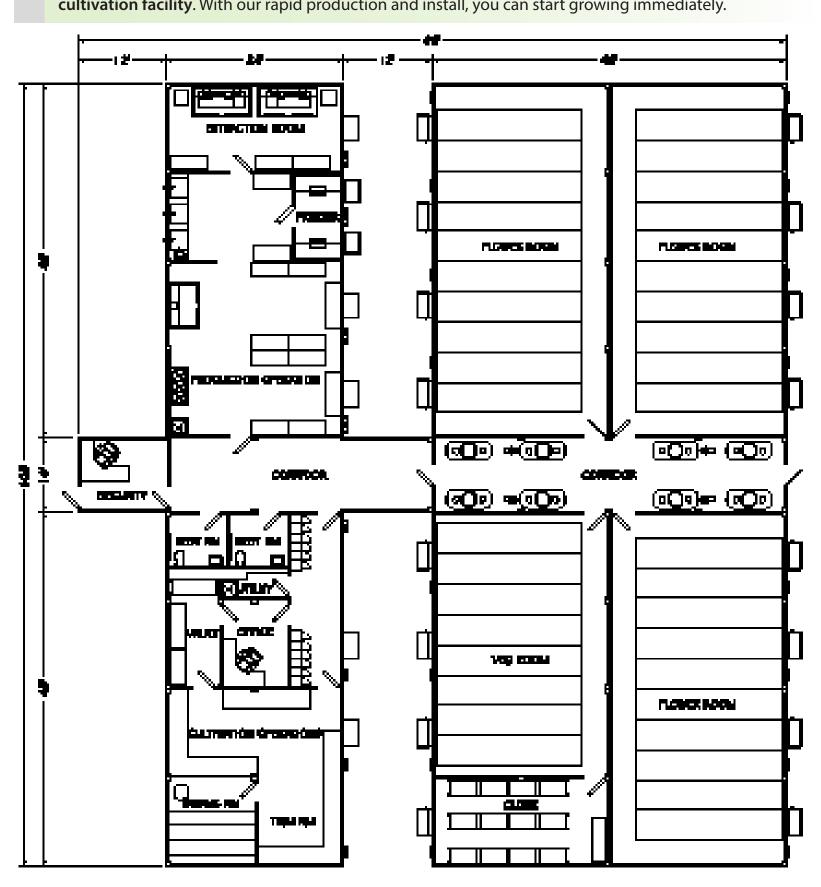

### **SET UP & GROW**

Get your business growing and reap the benefits sooner with the turnkey Xtreme Cube™ starter cultivation facility. With our rapid production and install, you can start growing immediately.

The structure can also be easily dismantled, relocated, reassembled, expanded or reconfigured, giving the owner complete flexibility, with minimal disruption.

Xtreme's starter cultivation cube facility, shown to the left, contains all of the basic elements to begin a growing project. The structure can be easily expanded by adding additional cubes, or can be fully customized with a wide range of

The starter cultivation cube facility includes:

- 3 x Flower Rooms (1,152 sq. ft. each)
- 1 x Clone Room with three-tier fixed planters (288 sq. ft.)
- 1 x **Vegetation Room** with moveable planters
- 1 x Office Complex (1,152 sq. ft.)
- 1 x Trim Room 1 x Drying Room
- 1 x **Production Operation Complex** (1,152 sq. ft
- Room for 10 workstations
- 2 x Controlled Entrances
- 1 x Corridor
- 1 x Utilities Corridor including water, nutrients and light controls