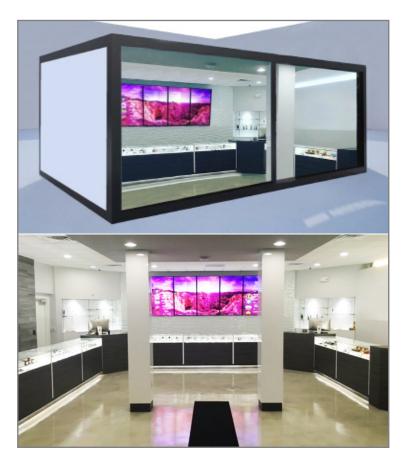

#### Retail cubes can be standalone units, or part of a larger complex, with controlled access

**RETAIL CUBES** 

- that meets facility security requirements
- Fully customizable to meet your business requirements, retail cubes can include:
  - Controlled access
  - Dedicated vault

connectivity

- Built-in display counters and shelving
- Custom lighting
- Custom interior fit-out - Signage & branding
- Can include data and telecommunications
- Retail cubes can be easily connected to other Xtreme Cube structures