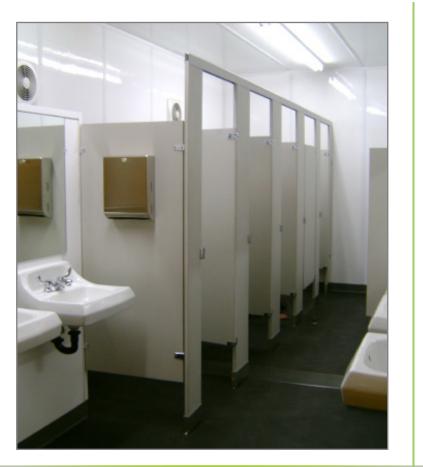

#### Restrooms are delivered as turnkey facilities, with all plumbing and fixtures installed

**RESTROOMS** 

- A scalable design that can be built to accommodate any size of operation
- Fixtures can be configured to meet the
- business requirements Robust structure designed to withstand

multiple relocations or reconfigurations

- Designed to meet jurisdictional requirements
- Restrooms can be easily connected to other Xtreme Cube structures