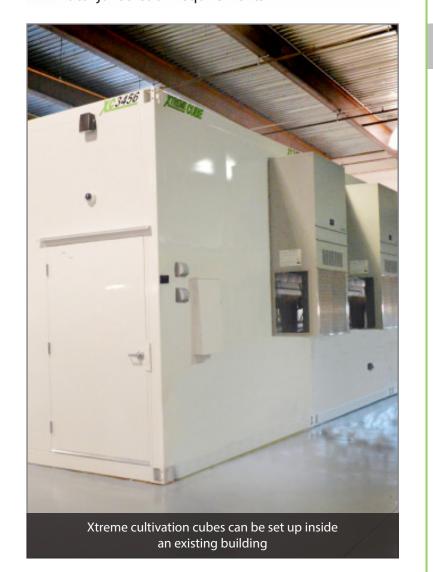

## **GROW YOUR OWN**

Design your own Xtreme Cube™ facility to your exact requirements.

- Expand your operations quickly with minimum disruption - additional cubes easily connect to existing structures
- Engineered to withstand geographic load criteria or **ambient weather** conditions
- Can be used in an existing **indoor** warehouse or as a standalone **exterior** structure
- Can be built up to 3 stories
- Can be built for underground use
- **Security and surveillance** systems available per local jurisdiction requirements

Xtreme Cubes provide a turnkey solution for cultivation applications.

Fully modular, Xtreme Cubes are easy to transport by truck to the desired location and can be quickly fork lifted into place to form a permanent structure.