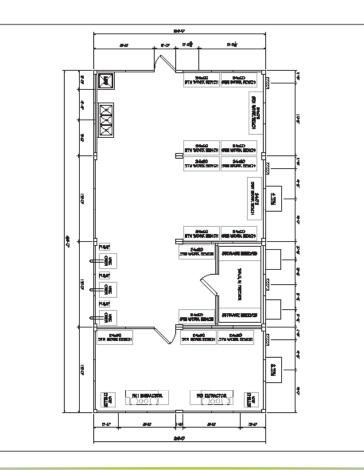

The starter cultivation cube facility includes:

- 3 x Flower Rooms (1,152 sq. ft. each)
- 1 x Clone Room with three-tier fixed planters (288 sq. ft.)
- 1 x **Vegetation Room** with moveable planters
- 1 x Office Complex (1,152 sq. ft.)
- 1 x Trim Room 1 x Drying Room
- 1 x **Production Operation Complex** (1,152 sq. ft
- Room for 10 workstations
- 2 x Controlled Entrances
- 1 x Corridor
- 1 x Utilities Corridor including water, nutrients and light controls