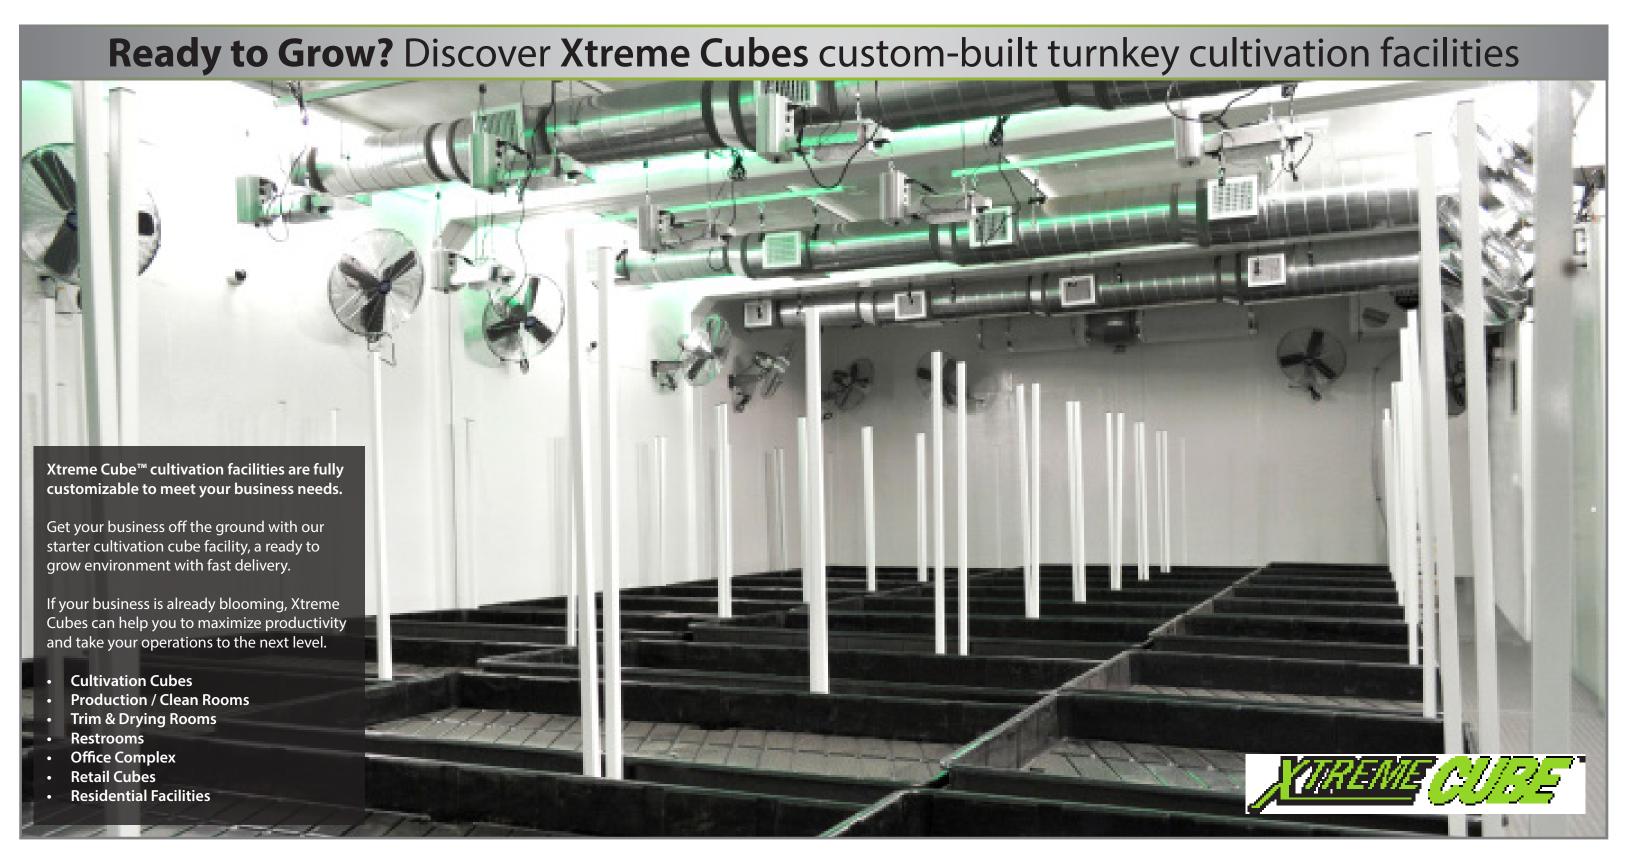

#### **CULTIVATION CUBES**

- Cultivation cubes are fully customizable to meet individual growing requirements
- Cultivation cubes can be equipped with:
  - Water supply
  - RO water systems
  - Water storage tanks - Carbon dioxide supply
  - Shelving
  - Lighting
- Water recovery system
- Dehumidification - Air filtration
- Oscillating fans

- HVAC

- Air scrubber (designed to meet regulations & codes)
- Standard cultivation cubes are 24' x 48' (1,152 sq. ft.) and can be easily connected to other Xtreme Cube structures