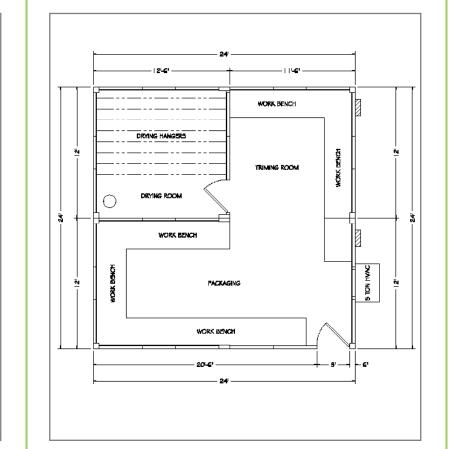

## Trim rooms are equipped with an individual

**TRIM & DRYING ROOMS** 

- 30" x 48" trimming station for each employee

Drying rooms are fitted with hanging racks

- Flat and other drying methods available
- Includes:
  - Dehumidification system
  - LED lighting
- Supplemental heat available as required
- Standard trim & drying room facilities are 24' x 24' (576 sq. ft.) and can be easily connected to other Xtreme Cube structures