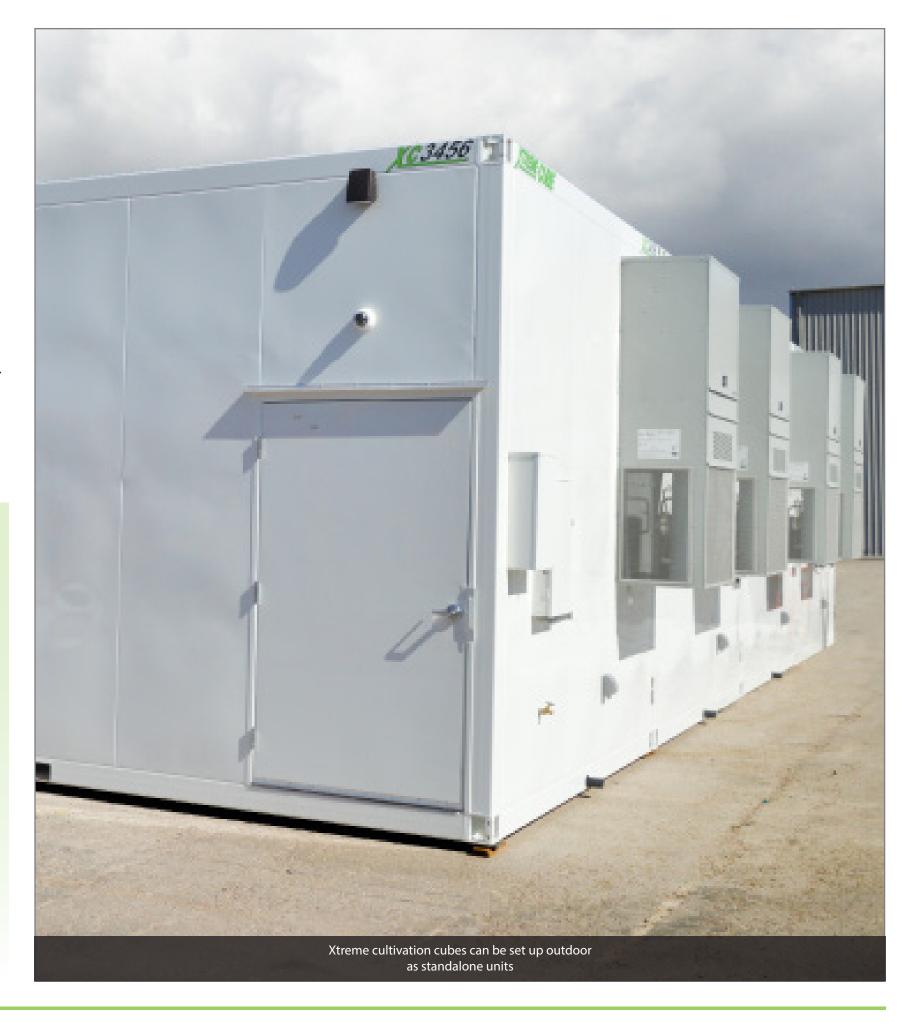

## **GROW YOUR OWN**

Design your own Xtreme Cube™ facility to your exact requirements.

- Expand your operations quickly with minimum disruption - additional cubes easily connect to existing structures
- Engineered to withstand geographic load criteria or **ambient weather** conditions
- Can be used in an existing **indoor** warehouse or as a standalone **exterior** structure
- Can be built up to 3 stories
- Can be built for underground use
- **Security and surveillance** systems available per local jurisdiction requirements

Xtreme Cubes provide a turnkey solution for cultivation applications.

Fully modular, Xtreme Cubes are easy to transport by truck to the desired location and can be quickly fork lifted into place to form a permanent structure.