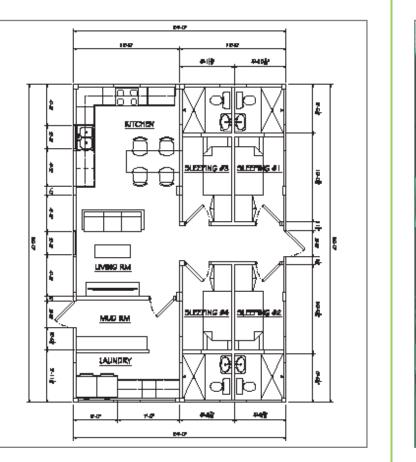

## **RESIDENTIAL FACILITIES**

- Xtreme can provide residential facilities for employees from basic shelters to high-end living spaces
- Fully customizable to meet your business requirements, residential facilities can include:
  - Communal living quarters
  - Sleeping quarters
  - Lunch rooms
  - Communal kitchens
  - En-suite and/or communal bathrooms
  - Office space
  - Communal laundry
- Storage areas Can be built up to 3 stories, and can
- incorporate both staircases and elevators

Option for zone controlled heating & cooling

 Can include data and telecommunications connectivity