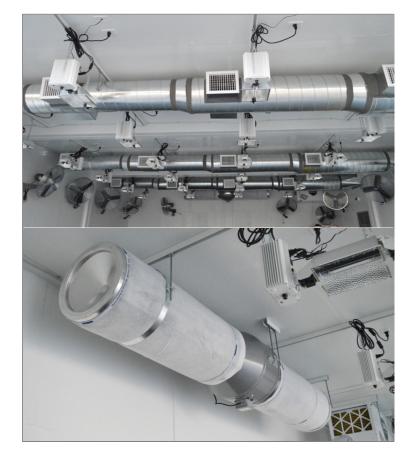

#### **CULTIVATION CUBES**

- Cultivation cubes are fully customizable to meet individual growing requirements
- Cultivation cubes can be equipped with:
  - Water supply
  - RO water systems
  - Water storage tanks - Carbon dioxide supply
  - Shelving
  - Lighting
- Water recovery system
- Dehumidification - Air filtration
- Oscillating fans

- HVAC

- Air scrubber (designed to meet regulations & codes)
- Standard cultivation cubes are 24' x 48' (1,152 sq. ft.) and can be easily connected to other Xtreme Cube structures