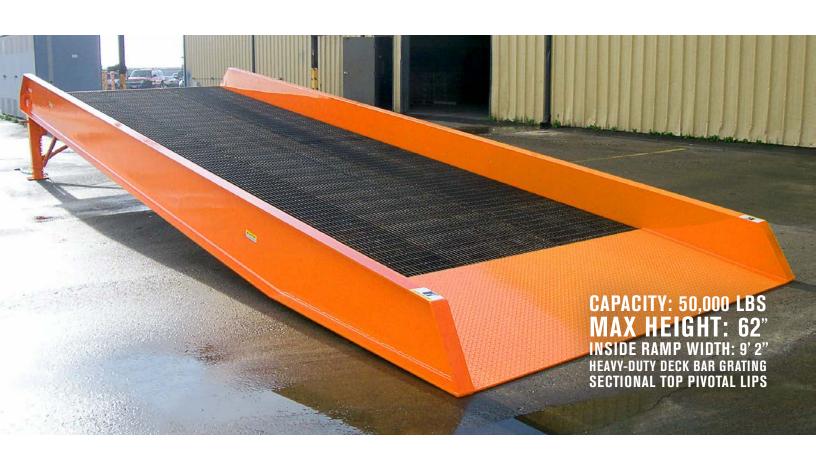

## **Performances**

Rating: **50,000 lbs** 

## **Dimensions**

Overall Width: 10' Inside Width: 9'2"

Length: 30'

Maximum Height: **62"** Minimum Height: **45"** Weight: **10,500 lbs** 

## **Features**

Heavy duty steel construction.

Heavy duty deck welded bar grating.

Welded bar grating to eliminate packing of mud and snow.

Curbs to prevent tire damage.

Sectional pivotal lips at top edge of ramp to accommodate different truck heights & widths. 17" Adjustable reinforcement added at top and bottom of ramp deck to prevent ramp damage from forks lifts when entering the deck.