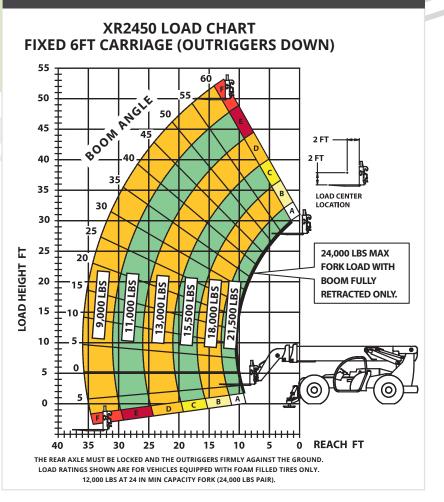

| 15″                         | 381mm    |
|                                                                                                                                                                                                                                                                                                                                                                                                                                                                                                                                                                                                             | Turning radius           | 16′ 8″                      | 5.08m    |

\*Weight based on closed cab model with AC and foam filled tires.



## LOAD CAPACITY CHART



## STANDARD FEATURES

| 360° operator visibility          | Ductile steel manifold                    |  |
|-----------------------------------|-------------------------------------------|--|
| Suspension seat                   | Easy cab mounted grab handles             |  |
| Easy service access               | Master disconnect switch                  |  |
| Protected tilt & extend cylinders | Boom lift point                           |  |
| Steel hydraulic & fuel tanks      | Manual lowering valve (cylinders)         |  |
| Long life Lexan labels            | Large cross section boom                  |  |
| Suspended pedals                  | Easy tie downs                            |  |
| Heavy duty boom chains            | ″Y″ frame handle                          |  |
| Large cap