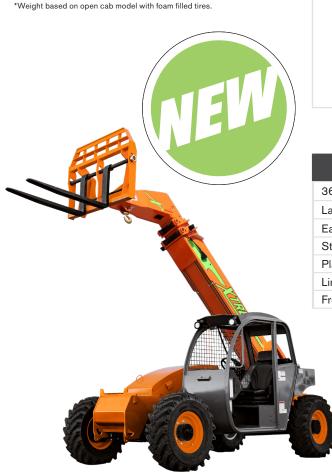

| SPECIFICATIONS           |                      |          |
|--------------------------|----------------------|----------|
| Lift capacity            | 6,000 lbs            | 2,721kg  |
| Max lift height          | 30′ 7″               | 9.19m    |
| Forward reach            | 18′ 5″               | 5.61m    |
| Frame leveling L/R       | NA                   |          |
| Weight*                  | 13,700 lbs           | 6,214kg  |
| Engine (Deutz 2.9L)      | 74hp (Tier 4F)       |          |
| Axles                    | Comer 128            |          |
| Transmission             | Linde                |          |
| Fuel capacity            | 26 gal               | 98.4L    |
| Tires                    | 12.5/80-18 Pneumatic |          |
| Hydraulic flow (per min) | 26 gal               | 98.4L    |
| Hydraulic pressure       | 3,500 psi            | 241.3bar |
| Hydraulic oil capacity   | 50 gal               | 189.2L   |
| Length to fork face      | 16′ 3″               | 4.9m     |
| Width                    | 78″                  | 1.9m     |
| Height                   | 7'                   | 2.1m     |
| Wheelbase                | 116″                 | 2.9m     |
| Ground clearance         | 14"                  | 355mm    |
| Turning radius           | 11′                  | 3.3m     |

## 

| STANDARD FEATURES                      |                               |  |
|----------------------------------------|-------------------------------|--|
| 360° operator visibility               | Plastic fenders               |  |
| Large cross section boom w/wear pads   | Easy cab mounted grab handles |  |
| Easy service access                    | Tier 4 final compliant engine |  |
| Steel hydraulic & fuel tanks           | Solid steel plate chassis     |  |
| Plastic dash with display screen       | Melonite pins                 |  |
| Linde hydrostatic 2 speed transmission | Machine lift points           |  |
| Front and rear limited slip axles      |                               |  |