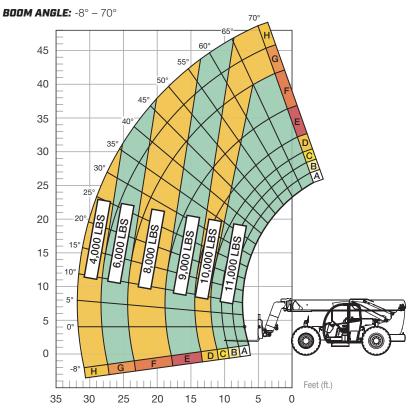

## LOAD CAPACITY CHART

No operation above 40° boom angle with rear axle unlocked. Load ratings shown are for vehicles equipped with foam-filled or solid tires. Load includes weight of any rigging. 5,500 lbs. at 24" minimum capacity/fork (11,000 lbs./pair).

FIXED CARRIAGE | 24" LOAD CENTER